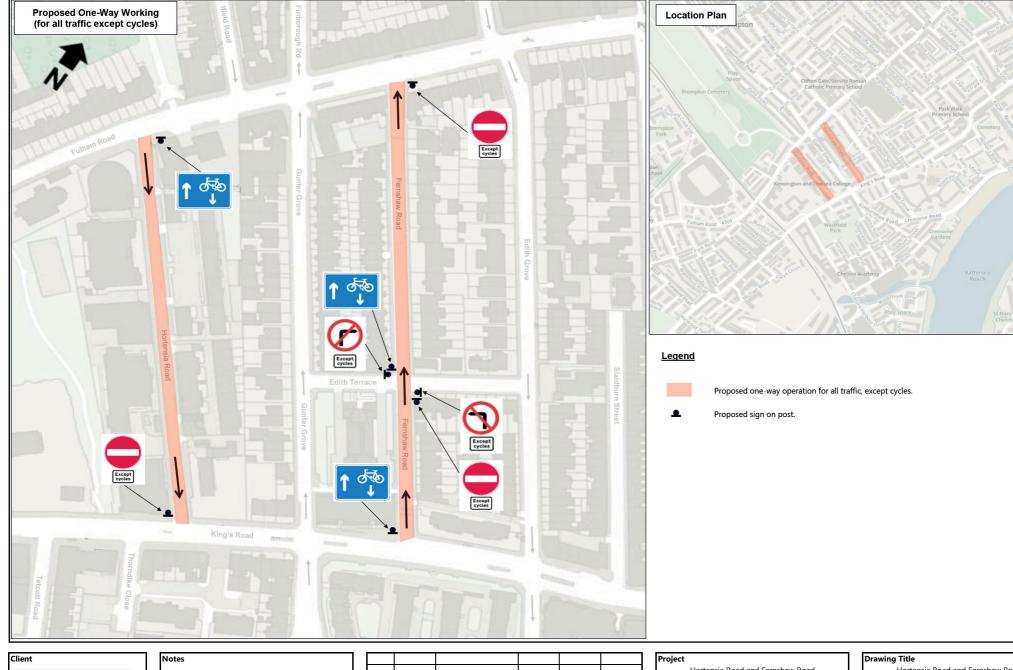

| Project                  | t               |                   |                   |     |  |  |
|--------------------------|-----------------|-------------------|-------------------|-----|--|--|
|                          | Hortensia       | Road and F        | ernshaw Ro        | ad  |  |  |
| Proposed One-Way Working |                 |                   |                   |     |  |  |
|                          |                 |                   |                   |     |  |  |
| Scale                    | Plot Size       | DES               | СНК               | APP |  |  |
| <b>Scale</b><br>NTS      | Plot Size<br>A4 | <b>DES</b><br>AVE | <b>CHK</b><br>AVE | APP |  |  |

| Drawing Title                    |
|----------------------------------|
| Hortensia Road and Fernshaw Road |
| Proposed One-Way Working         |
| Consultation Plan                |

| Drawing No.          | Rev |
|----------------------|-----|
| HORTENSIA-CONSULT-01 | 0   |