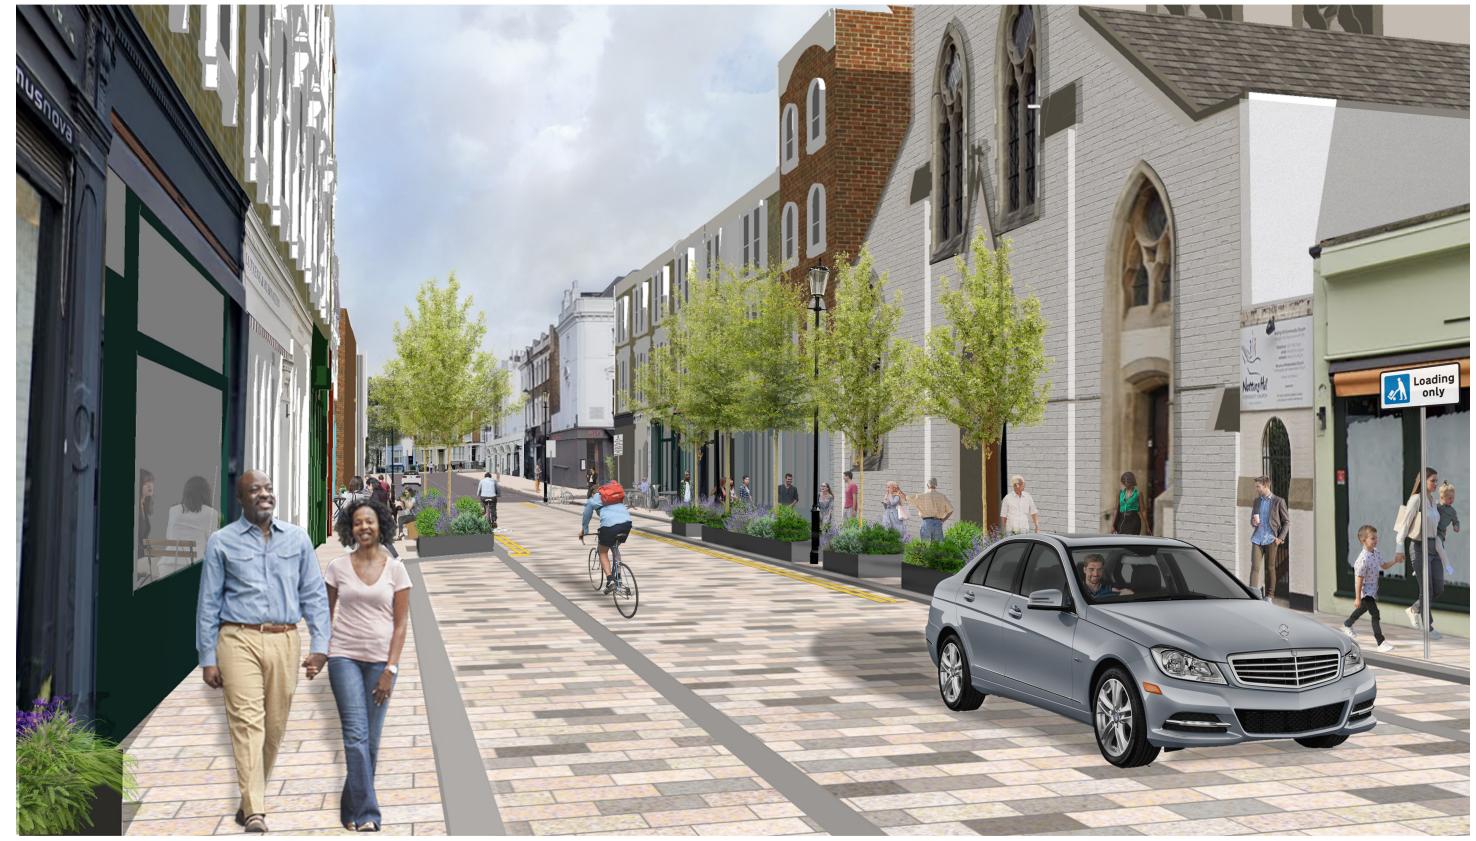

Before - Nottinghill Community Church

7

After - Nottinghill Community Church-Option 1 (With light colour paving)