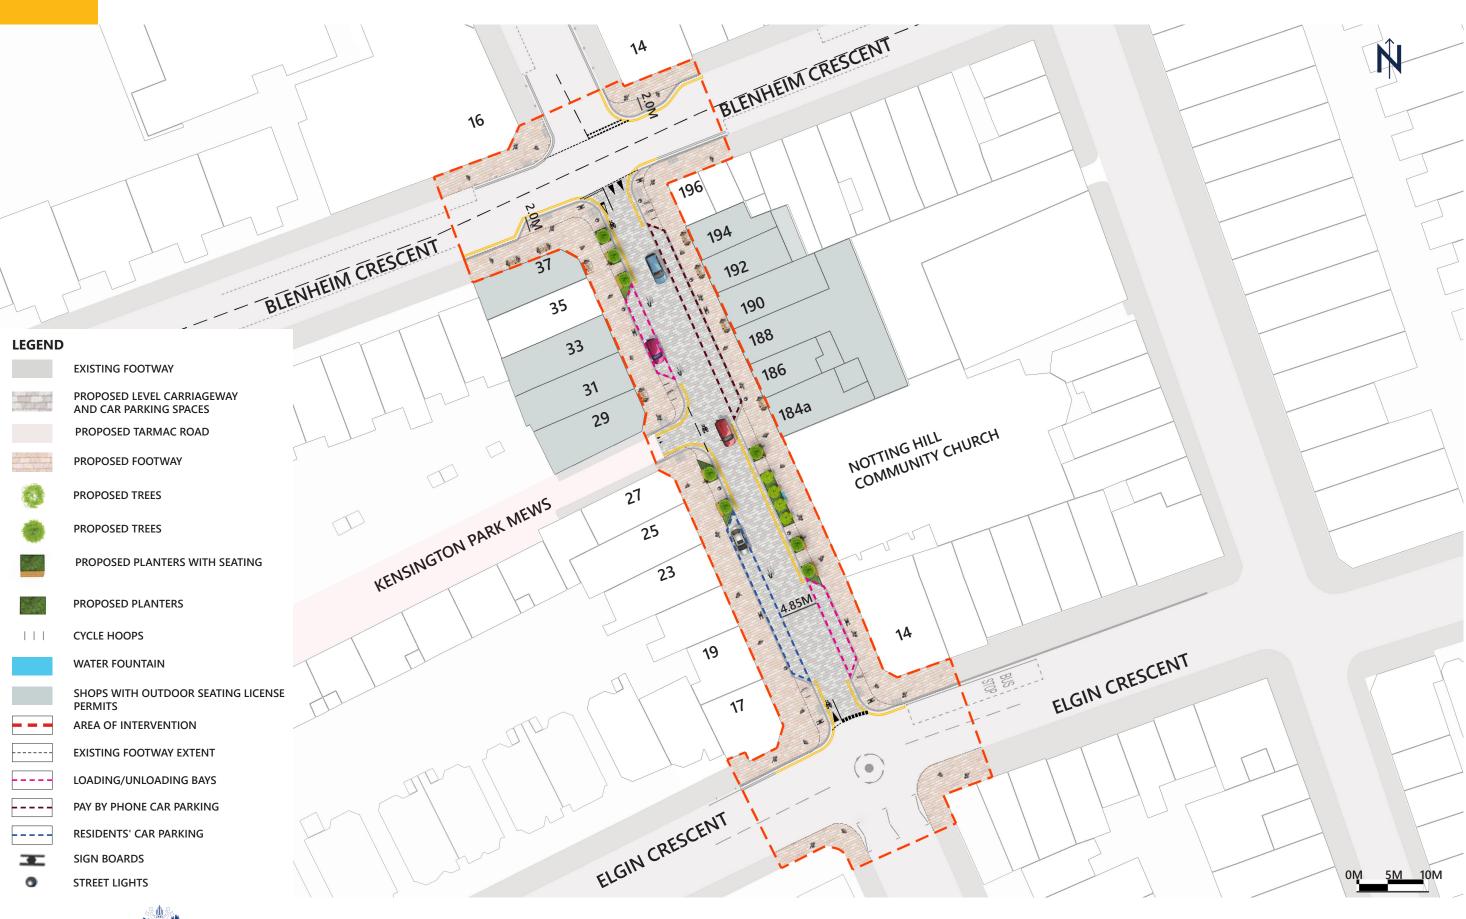

## **PROPOSED MASTERPLAN**

3

1000008708 Kensington Park Road - Masterplan & Visuals  $\ensuremath{\mathbb{O}}$  Project Centre - October 2023

4

Before - Blenheim Crescent Junction

After - Blenheim Crescent Junction -Option 1 (With light colour paving)