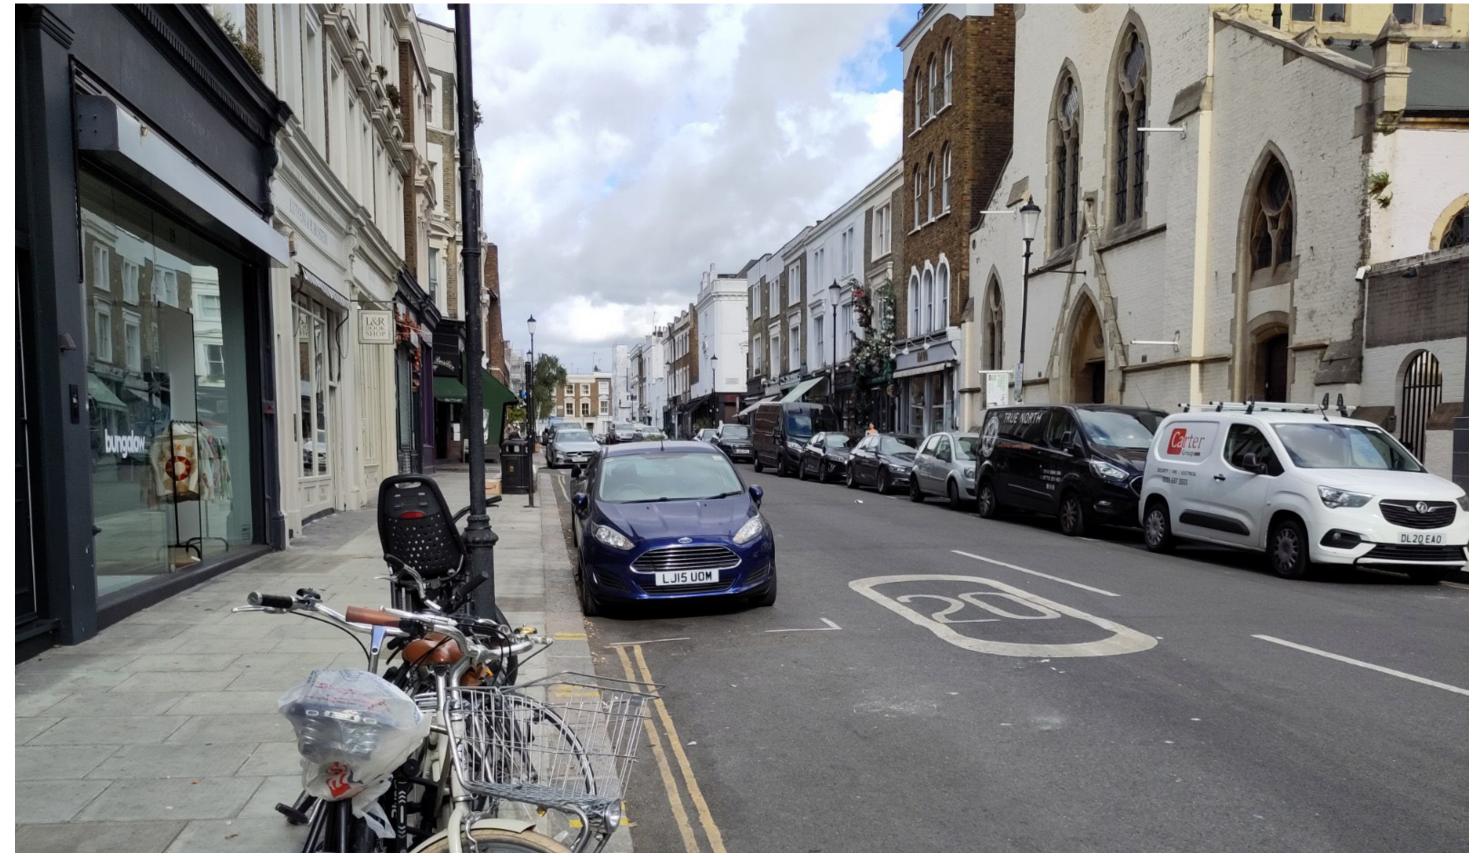

Before - Nottinghill Community Church

7

After - Nottinghill Community Church-Option 1 (With light colour paving)