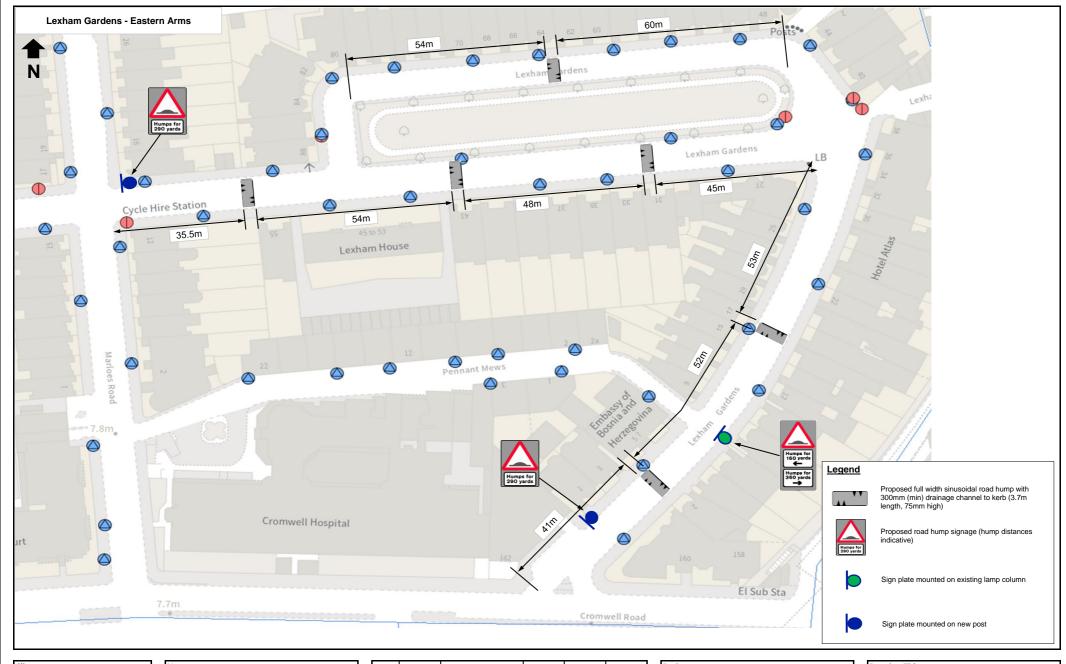

## Legend

Proposed full width sinusoidal road hump with 300mm (min) drainage channel to kerb (3.7m length, 75mm high)

Proposed road hump signage (hump distances indicative)

Sign plate mounted on existing lamp column

Sign plate mounted on new post

## Notes

Road hump locations approximate. To be confirmed during detailed design stage.

Sign plate locations approximate. To be confirmed during detailed design stage.

| 0   | Feb-24 | Original Issue | AVE | AVE | ID  |
|-----|--------|----------------|-----|-----|-----|
| Rev | Date   | Description    | DRN | СНК | APP |

| Drawing Title |  |
|---------------|--|
|---------------|--|

Lexham Gardens (East Arm)
Preliminary Design
General Arrangement

| Drawing No.              | Rev |
|--------------------------|-----|
| LEXHAM_GDNS-TC-PRELIM-02 | 0   |