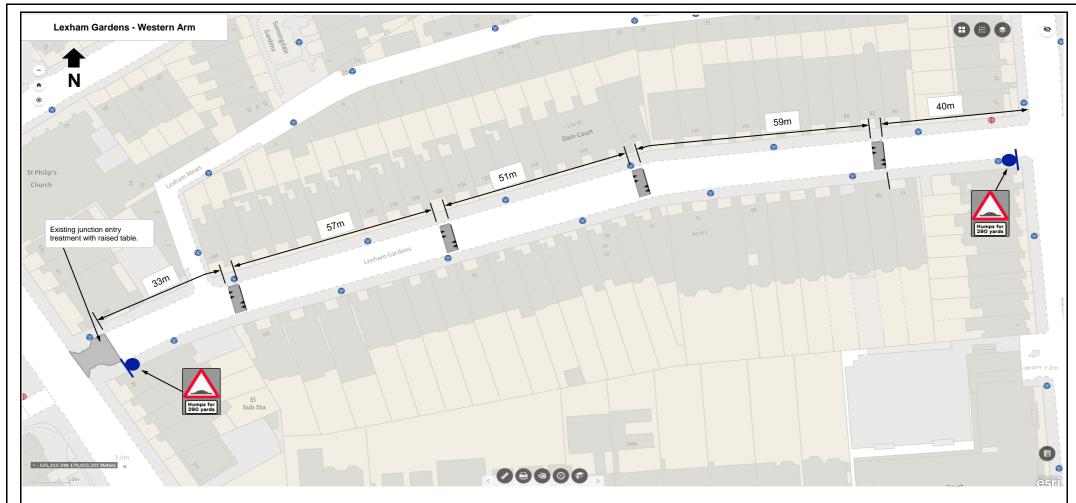

## Legend

Proposed full width sinusoidal road hump with 300mm (min) drainage channel to kerb (3.7m length, 75mm high)

Proposed road hump signage (hump distances indicative)

Sign plate mounted on existing lamp column

Sign plate mounted on new post

## Notes

- Road hump locations approximate. To be confirmed during detailed design stage.
- 2. Sign plate locations approximate. To be confirmed during detailed design stage.

| Rev | Date   | Description    | DRN | СНК | APP |
|-----|--------|----------------|-----|-----|-----|
| 0   | Feb-24 | Original Issue | AVE | AVE | ID  |
|     |        |                |     |     |     |
|     |        |                |     |     |     |
|     |        |                |     |     |     |
|     |        |                |     |     |     |

| Drawing Title             |     |  |
|---------------------------|-----|--|
| Lexham Gardens (West Arm) |     |  |
| Preliminary Design        |     |  |
| General Arrangement       |     |  |
| Drawing No.               | Rev |  |
| LEXHAM_GDNS-TC-PRELIM-01  | 0   |  |