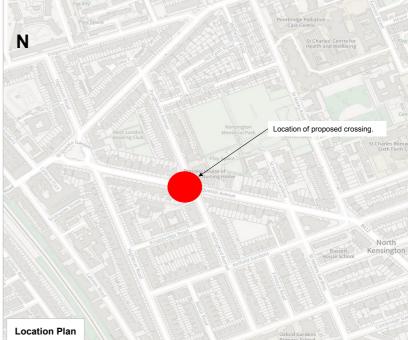

| 0   | Jul-24 | Original Issue | AVE | AVE |     |
|-----|--------|----------------|-----|-----|-----|
| Rev | Date   | Description    | DRN | СНК | APP |

| Project                        |           |        |        |        |  |  |  |  |
|--------------------------------|-----------|--------|--------|--------|--|--|--|--|
| ST QUINTIN AVENUE              |           |        |        |        |  |  |  |  |
| PROPOSED RAISED ZEBRA CROSSING |           |        |        |        |  |  |  |  |
| Scale                          | Plot Size | DES    | CHK    | APP    |  |  |  |  |
| NTS                            | A4        | AVE    | AVE    |        |  |  |  |  |
| DATE                           |           | Jul-24 | Jul-24 | Jul-24 |  |  |  |  |

| Drawing Title                  |
|--------------------------------|
| ST QUINTIN AVENUE              |
| PROPOSED RAISED ZEBRA CROSSING |
| CONSULTATION PLAN              |

| Drawing No.                | Rev |  |
|----------------------------|-----|--|
| STQUINTIN-ZEBRA-CONSULT-01 | 0   |  |