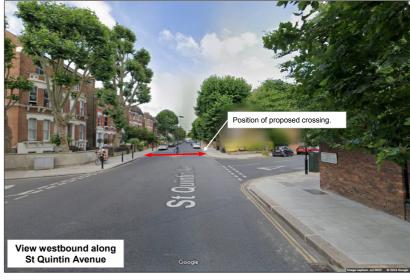

| 0   | Jul-24 | Original Issue | AVE | AVE |     |
|-----|--------|----------------|-----|-----|-----|
| Rev | Date   | Description    | DRN | СНК | APP |

| Project                        |           |        |        |        |  |  |  |  |
|--------------------------------|-----------|--------|--------|--------|--|--|--|--|
| ST QUINTIN AVENUE              |           |        |        |        |  |  |  |  |
| PROPOSED RAISED ZEBRA CROSSING |           |        |        |        |  |  |  |  |
| Scale                          | Plot Size | DES    | CHK    | APP    |  |  |  |  |
| NTS                            | A4        | AVE    | AVE    |        |  |  |  |  |
| DATE                           |           | Jul-24 | Jul-24 | Jul-24 |  |  |  |  |

| Drawing Title                  |
|--------------------------------|
| ST QUINTIN AVENUE              |
| PROPOSED RAISED ZEBRA CROSSING |
| CONSULTATION PLAN              |

| Drawing No.                | Rev |  |
|----------------------------|-----|--|
| STQUINTIN-ZEBRA-CONSULT-01 | 0   |  |