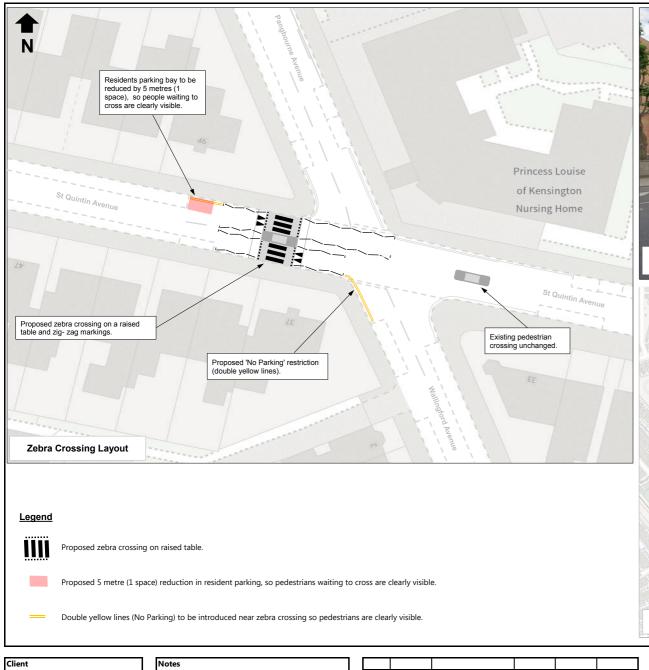

| 0   | Jul-24 | Original Issue | AVE | AVE |     |
|-----|--------|----------------|-----|-----|-----|
| Rev | Date   | Description    | DRN | СНК | APP |

| Project                        |           |        |        |        |  |  |  |  |
|--------------------------------|-----------|--------|--------|--------|--|--|--|--|
| ST QUINTIN AVENUE              |           |        |        |        |  |  |  |  |
| PROPOSED RAISED ZEBRA CROSSING |           |        |        |        |  |  |  |  |
| Scale                          | Plot Size | DES    | CHK    | APP    |  |  |  |  |
| NTS                            | A4        | AVE    | AVE    |        |  |  |  |  |
| DATE                           |           | Jul-24 | Jul-24 | Jul-24 |  |  |  |  |

| Drawing Title                  |
|--------------------------------|
| ST QUINTIN AVENUE              |
| PROPOSED RAISED ZEBRA CROSSING |
| CONSULTATION PLAN              |

| Drawing No.                | Rev |  |
|----------------------------|-----|--|
| STQUINTIN-ZEBRA-CONSULT-01 | 0   |  |